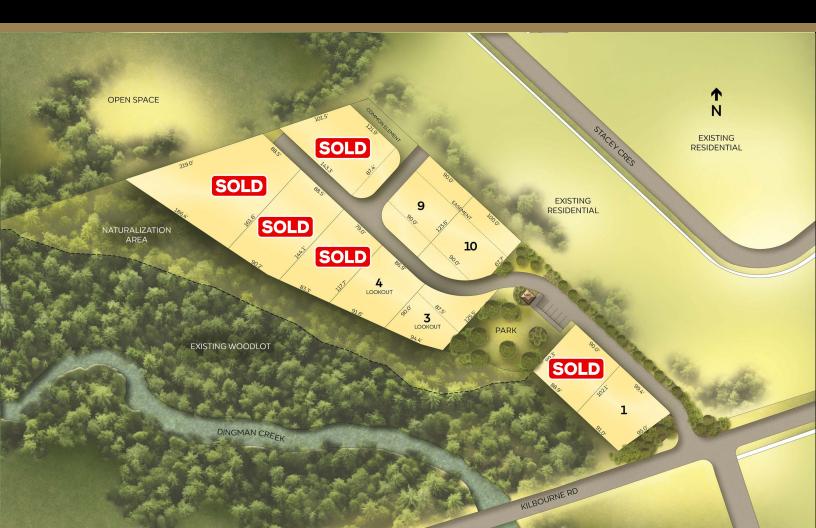

# LOT DETAILS

| LOT NO. | ~ LOT FRONTAGE<br>(FT) | ~ LOT DEPTH<br>(FT) | LOT AVAILABILITY |
|---------|------------------------|---------------------|------------------|
| 1       | 99                     | 100                 | \$599,900        |
| 2       | 90                     | 100                 | SOLD             |
| 3       | 87                     | 107                 | \$649,900        |
| 4       | 87                     | 110                 | \$719,900        |
| 5       | 79                     | 130                 | SOLD             |
| 6       | 88                     | 150                 | SOLD             |
| 7       | 88                     | 190                 | SOLD             |
| 8       | 87                     | 130                 | SOLD             |
| 9       | 90                     | 123                 | \$649,900        |
| 10      | 95                     | 120                 | \$674,900        |